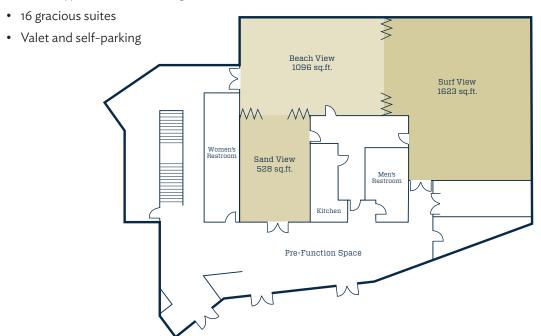

| Meeting Rooms | Sq.Ft. | Ceiling Height | Theater | Classroom | Conference | U-Shape | Banquet | Reception |
|---------------|--------|----------------|---------|-----------|------------|---------|---------|-----------|
| Surf View     | 1623   | 10′            | 160     | 75        | 40         | 35      | 100     | 180       |
| Beach View    | 1096   | 10′            | 95      | 45        | 25         | 27      | 50      | 100       |
| Sand View     | 528    | 10′            | 40      | 20        | 18         | 12      | 30      | 40        |